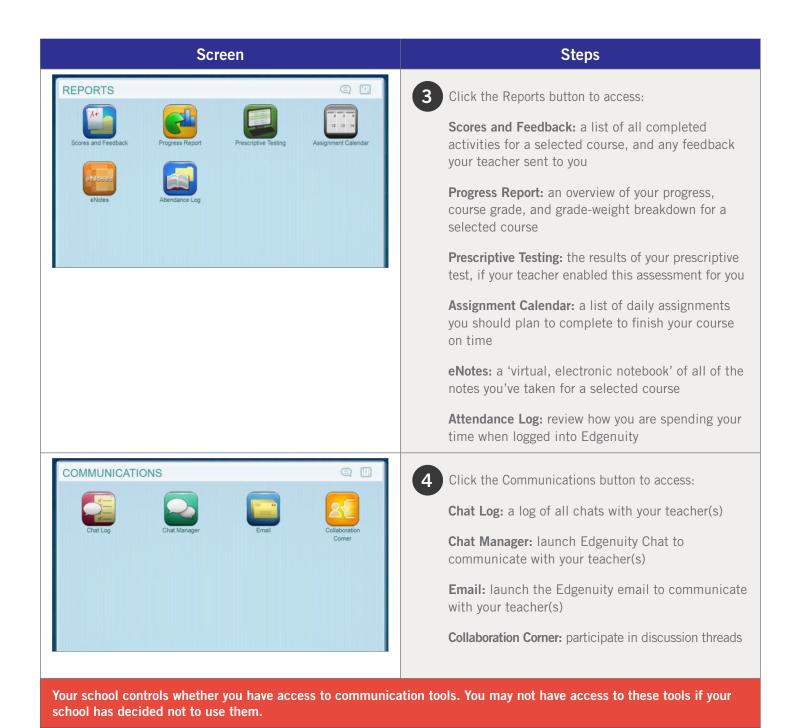

# Organizer

| Screen                                                                                           | Steps                                                                                                                                                                                                                                                                                                         |
|--------------------------------------------------------------------------------------------------|---------------------------------------------------------------------------------------------------------------------------------------------------------------------------------------------------------------------------------------------------------------------------------------------------------------|
| WELCOME, BRITNEY   ANNOUNCEMENTS  Announcements  Dates  Planned Maintenance: August 17  8/3/2017 | <ul> <li>Your Organizer is the place where you can access reports, communication tools, and other tools and resources.</li> <li>Remember, you can access this by clicking the Organizer button on your lobby page.</li> <li>Announcements will also appear here on the homepage of your Organizer.</li> </ul> |
|                                                                                                  | 1 You can always click the <b>Power</b> button to go back to your lobby.                                                                                                                                                                                                                                      |
|                                                                                                  | 2 As you navigate around, you can click the <b>Back</b> button to go back one page at a time.                                                                                                                                                                                                                 |