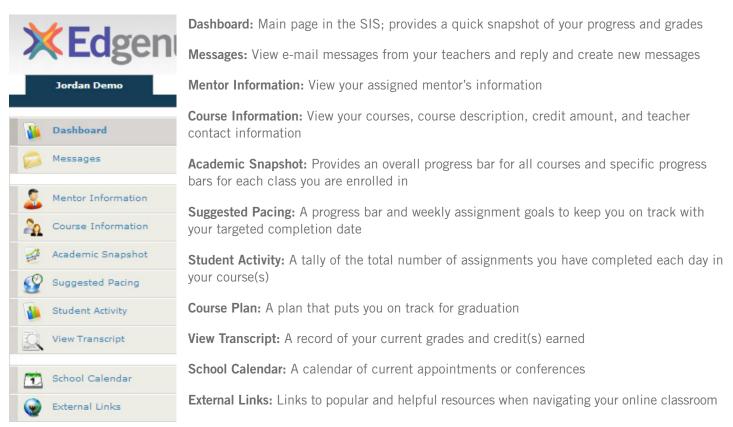

### **My Dashboard Tools and Features**

The main page in the Edgenuity SIS is known as the Dashboard. The Dashboard provides access to your courses, progress and grade reports, and the messaging center. Think of the Dashboard as the central hub that contains all of your student information and tools to support you while enrolled in the program. Let's review some of the key tools and features you will use in the SIS.

The Main Dashboard features the following tools on the front page of the SIS as soon as you login:

- Academic Snapshot
- Upcoming Events
- Activity
- Messages
- Course Requirements
- Admission Status

| Edgenui                                                 | ty                                                                                                                                                                                                     |                                                                         |                                                                                                                                                                                                                                                                                                                                                                                                                                                                                        |                               |
|---------------------------------------------------------|--------------------------------------------------------------------------------------------------------------------------------------------------------------------------------------------------------|-------------------------------------------------------------------------|----------------------------------------------------------------------------------------------------------------------------------------------------------------------------------------------------------------------------------------------------------------------------------------------------------------------------------------------------------------------------------------------------------------------------------------------------------------------------------------|-------------------------------|
| Dashboard<br>Messeges                                   | DASHBOARD<br>Here you can see an overview of the current student status and academic progre                                                                                                            | 56.                                                                     |                                                                                                                                                                                                                                                                                                                                                                                                                                                                                        |                               |
| Mentor Enformation Course Information Academic Snapshot | Academic Snapshot                                                                                                                                                                                      | Upcoming Events                                                         | Activity                                                                                                                                                                                                                                                                                                                                                                                                                                                                               | 1                             |
| Suggested Pacing<br>Student Attivity<br>View Transcript | This student is sumently enrolled in 1 courses           Course         Grade         Percentage Complete         Pacing           Crassal/Neft A - M32020A         41.81%         3.30%         Beind | Jun 21, 2013 - Mater Update Planned for June 22 - 23<br>Pae more events | Section         Time           Prancel Moth 4 - M42007A         6(112013) 1/37.59 PM           Pinancel Moth 4 - M42007A         6(112013) 1/37.59 PM           Pinancel Moth 4 - M42007A         6(112013) 1/37.59 PM           Pinancel Moth 4 - M42007A         6(12003) 1/37.59 PM           Pinancel Moth A - M42007A         6(12003) 1/37.59 PM           Pinancel Moth A - M42007A         6(10203) 1/37.59 PM           Pinancel Moth A - M42007A         6(10203) 1/37.59 PM | Minutes<br>1<br>10<br>1<br>23 |
| School Calendar<br>External Unics                       | Messages                                                                                                                                                                                               | Course Requests                                                         | Prancal Nati A - NA2007A (4/22/2013 2:06:04 PM                                                                                                                                                                                                                                                                                                                                                                                                                                         |                               |
|                                                         | You have 1 new meesage(s).<br>See your message                                                                                                                                                         | There are no courses requested by this student.                         | This student is currently ACTIVE.<br>The enrolment status is -1.                                                                                                                                                                                                                                                                                                                                                                                                                       |                               |