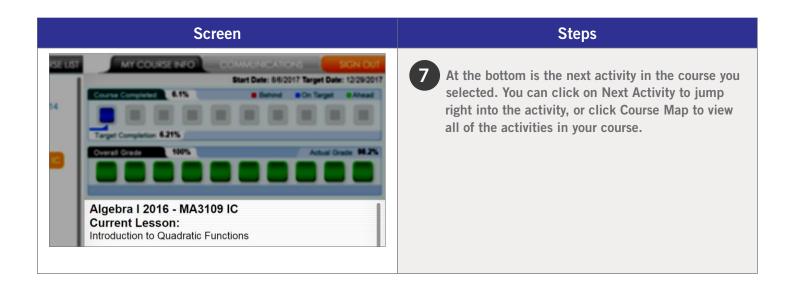

| Screen                                                                                                                                                                                                                                                                          | Steps                                                                                                                                                                                                                                                                                                                                                                                                                                                                                                                                        |
|---------------------------------------------------------------------------------------------------------------------------------------------------------------------------------------------------------------------------------------------------------------------------------|----------------------------------------------------------------------------------------------------------------------------------------------------------------------------------------------------------------------------------------------------------------------------------------------------------------------------------------------------------------------------------------------------------------------------------------------------------------------------------------------------------------------------------------------|
| School       School         Start Date: Sti 2017 Target Date: 12/2017         Course Completed       6.1%         Behind       On Target         Target Completion 6.21%         Algebra I 2016 - MA3109 IC         Current Lesson:         Introduction to Quadratic Functions | <ul> <li>The top graph is your course completion bar. The more work you do, the more the boxes will fill up. The colors also indicate your current pacing if your start and target date are set:</li> <li>Blue boxes show you are on track for completing your course on time.</li> <li>Green boxes show you are ahead of schedule and could finish early.</li> <li>Red boxes show you are falling behind and might not complete the course by the target date. You should prioritize working in the course to get back on track.</li> </ul> |
| Keep an eye on the Target Completion bar and Target Comp<br>guide to help you stay on track and where you should be by<br>vill follow the same colors as the progress completion bar.                                                                                           |                                                                                                                                                                                                                                                                                                                                                                                                                                                                                                                                              |