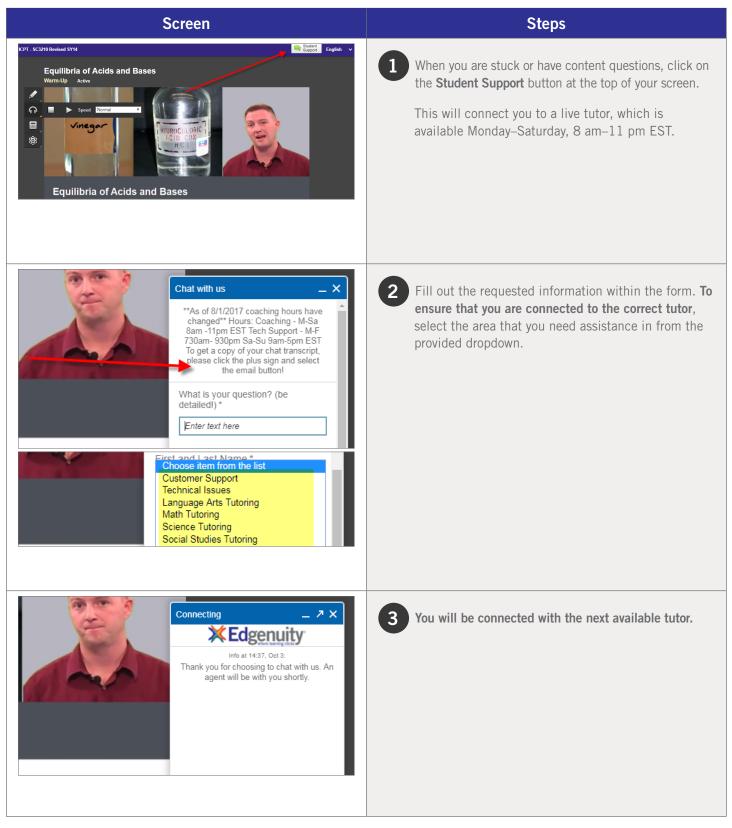

rrows under the eNotes tab to open (and close) the advanced view that you see here. You'll have access to additional formatting, an equation editor, as well as tables.</li> </ul> |
| Image: sectile Motion       Image: sectile Motion | Highlighter: allows you to highlight text on the screen in various colors; these highlights will not disappear unless you choose to clear them and will be there when you log out and back in again You can find the highlighter tool on the left side of your activity window, as shown here.                                                                                                                                                                                                                                                                 |

#### **TUTORING**



#### **TOOLS ENABLED BY YOUR TEACHER**

| Screen                                                                                                                                                                                                                                                                                                                                                                                                                                                                                                                             | Steps