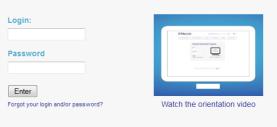

# Accessing Your Courseware

| Screen                                                                                                                                                                                                                                                                                                                                                                                                                                                                                                                                                                                                                                                                                                                                                                                                                                                                                                                                                                                                                                                                                                                                                                                                                                                                                                                                                                                                                                                                                                                                                                                                                                                                                                                                                                                                                                                                                                                                                                                                                                                                                                                                                                                                                                                                                                                                                                                       | Steps                                                                                                                                                               |
|----------------------------------------------------------------------------------------------------------------------------------------------------------------------------------------------------------------------------------------------------------------------------------------------------------------------------------------------------------------------------------------------------------------------------------------------------------------------------------------------------------------------------------------------------------------------------------------------------------------------------------------------------------------------------------------------------------------------------------------------------------------------------------------------------------------------------------------------------------------------------------------------------------------------------------------------------------------------------------------------------------------------------------------------------------------------------------------------------------------------------------------------------------------------------------------------------------------------------------------------------------------------------------------------------------------------------------------------------------------------------------------------------------------------------------------------------------------------------------------------------------------------------------------------------------------------------------------------------------------------------------------------------------------------------------------------------------------------------------------------------------------------------------------------------------------------------------------------------------------------------------------------------------------------------------------------------------------------------------------------------------------------------------------------------------------------------------------------------------------------------------------------------------------------------------------------------------------------------------------------------------------------------------------------------------------------------------------------------------------------------------------------|---------------------------------------------------------------------------------------------------------------------------------------------------------------------|
| <section-header>         Login:         Password:         Enter         Forgot your login and/or password?         Watch the orientation video</section-header>                                                                                                                                                                                                                                                                                                                                                                                                                                                                                                                                                                                                                                                                                                                                                                                                                                                                                                                                                                                                                                                                                                                                                                                                                                                                                                                                                                                                                                                                                                                                                                                                                                                                                                                                                                                                                                                                                                                                                                                                                                                                                                                                                                                                                              | <ul> <li>Navigate to https://www.edgenuity.com/SIS-login.</li> <li>Enter the username and password that you were given.</li> <li>Click the Enter button.</li> </ul> |
| Image: Section of the section of th                                                                                                                                                                                                                                                                                              | 2 From the Main Dashboard, click on the name of a course to enter it.                                                                                               |
| stic X X Lobby X<br>MY COURSE LIST<br>MY COURSE INFO<br>Social Studies<br>Social Studi | 3 After clicking on the course name, you will automatically be taken to the classroom lobby for that course within a new tab of your browser.                       |