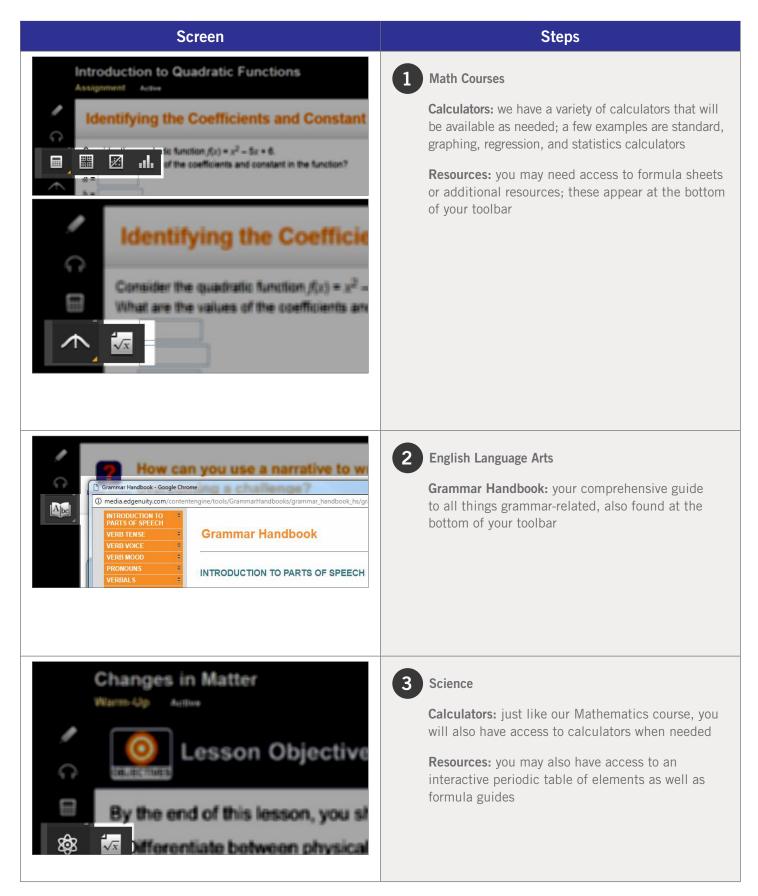

### **Courseware Tools**

Your online courses include a number of tools available to support your learning. You can take virtual, electronic notes (eNotes), use the online glossary to view new vocabulary, and even read transcripts of the video instruction to ensure you don't miss key information.

Many courses also have subject-specific tools available like calculators, formula sheets, and the periodic table. And if your teacher enables additional tools for you, you could have access to translate the text you see on screen into one of 17 different languages, or even highlight text to have it read aloud to you. Let's take a look at some examples.

#### SUBJECT-SPECIFIC TOOLS

There are a number of tools available for each subject area, and we occasionally add new ones to help you with your learning. These tools will be found on the left side of your course window and will be available when needed. Let's take a look at a few examples, although you may encounter other tools along your learning journey.